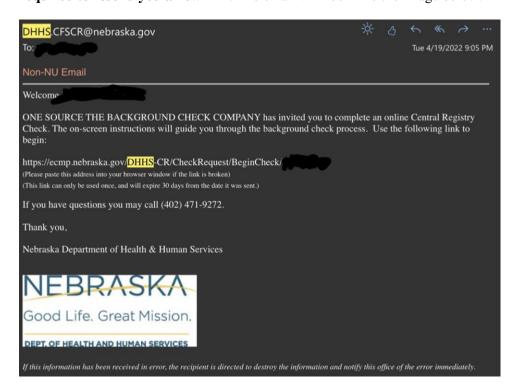

- 1. Go the OneSource to begin: https://www.onesourcebackground.com/students/
- 2. Click on University of Nebraska Omaha
- 3. Click on Department of Counseling | Background Check
- 4. Click on SIGN General Release
- 5. Follow the instructions to sign the document through Adobe Document Cloud
- 6. Pay the fee of \$32.24 (current price as of 6/14/22)
- 7. In the following hours/days, you will receive an email from DHHS (Department of Health and human Services Nebraska) with a link to complete a separate background check for the state.
  You will have 30 days to complete the DHHS background check or a \$5.00 fee will be required to resend you a new link. The email will look like the image below: